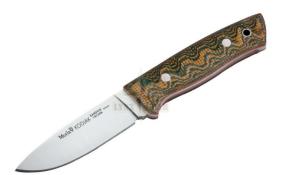

# Description

The modern outdoor version of the Muela Kodiak is equipped with a flat ground blade made of Sandvik 14C28N and full-length handle scales made of indestructible Canvas Micarta. The fine texturing of the scales ensures a perfect hand position in all situations, while the red fiber underlays provide a colorful accent. With high-quality black leather sheath with snap fastener and red lanyard.

Overall Length: 21 cm Blade Length: 10,1 cm Blade Thickness: 3,7 mm

Weight: 180 g

14C28N Blade Material: Handle Material: Micarta

Color: Green

Blade Color: Uncoated Sheath Material: Leather

Page 1/2

Online store WWW.LYNXGEAR.LV Company: SIA LATLYNX