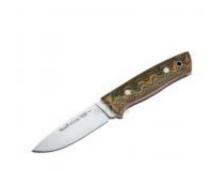

# Description

The modern outdoor version of the Muela Kodiak is equipped with a flat ground blade made of Sandvik 14C28N and full-length handle scales made of indestructible Canvas Micarta. The fine texturing of the scales ensures a perfect hand position in all situations, while the red fiber underlays provide a colorful accent. With high-quality black leather sheath with snap fastener and red lanyard.

Overall Length: 21 cm Blade Length: 10,1 cm Blade Thickness: 3,7 mm

Weight: 180 g

14C28N Blade Material: Handle Material: Micarta

Color: Green

Blade Color: Uncoated Sheath Material: Leather

Page 1/2

Online store WWW.LYNXGEAR.LV Company: SIA LATLYNX