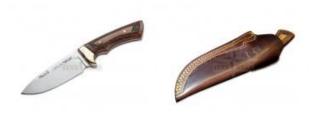

## Description

Gavilan series knife has Brass bolsters, scales made of stabilized beech wood. Full tang blade. 4116 blade steel. Total Length: 25,3 Blade Length: 12,5 Blade Thickness: 4,4 315,0 g Weight: Blade Material: 4116 Handle Material: Beech Wood Color: Brown Muela