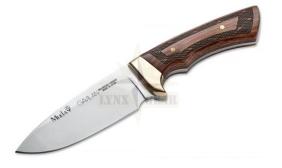

## Description

Gavilan series knife has Brass bolsters, scales made of stabilized beech wood. Full tang blade. 4116 blade steel. Total Length: 25,3 Blade Length: 12,5 Blade Thickness: 4,4 315,0 g Weight: Blade Material: 4116 Handle Material: Beech Wood Color: Brown Muela