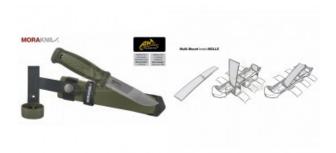

## Description

Only your imagination can limit your possibilities with our Multi-Mount. The range of mounting options is endless, thanks to its Velcro strips, straps, holes, and notches. And of course, it is MOLLE compatible.

Together with the Multi-Mount fastening system, your Morakniv Kansbol is just seconds away. Place it on your snowmobile, canoe, or ATV - when the knife is placed in the holder it can take a bumpy ride on any vehicle. Attach and detach the knife from the mount in just a couple of seconds. Of course, it is also possible to just take the knife straight out of the sheath and use it. It is compatible with the MOLLE standard mounting system, and has strategically placed screw holes and slots for different types of straps.

Model - Morakniv Kansbol Multi-Mount

Segment: Outdoor, Construction

Page 1/2

Online store WWW.LYNXGEAR.LV
Company: SIA LATLYNX
info@lynxgear.lv, +371 26159668
Reg. No. 45403038162, VAT Reg. No. LV45403038162,