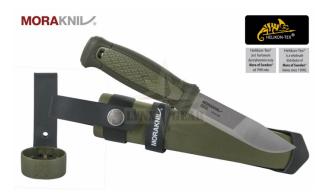

Kansbol brings you the best from two worlds. It has the flexibility of a lightweight knife, and the strength of a more robust model. This combination makes it a real all-round knife and a reliable partner in the forest, or when hiking, hunting or on the lake. The blade has been profile ground for increased precision and the spine grinding means the blade can be used with fire starter.

Together with the Multi-Mount fastening system, your Morakniv Kansbol is just seconds away. Place it on your snowmobile, canoe, or ATV - when the knife is placed in the holder it can take a bumpy ride on any vehicle. Attach and detach the knife from the mount in just a couple of seconds. Of course, it is also possible to just take the knife straight out of the sheath and use it. It is compatible with the MOLLE standard mounting system, and has strategically placed screw holes and slots for different types of straps.

Model - Morakniv Kansbol Multi-Mount

Segment: Outdoor, Construction

Page 1/2

Online store WWW.LYNXGEAR.LV
Company: SIA LATLYNX
info@lynxgear.lv, +371 26159668
Reg. No. 45403038162, VAT Reg. No. LV45403038162,