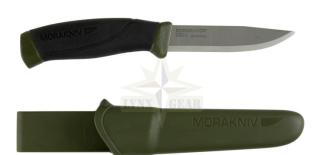

# Description

Companion is the perfect knife for an adventure, a real all-round knife. The tang runs three-quarters of the way up the knife, so that you can work with power and precision. The blade is made of carbon steel that we have treated according to our secret company recipe for optimal results. Keep in mind that carbon steel knives should be wiped and oiled after usage to avoid rust and corrosion. The soft friction grip is made of TPE rubber, making the knife feel secure and steady to work with. The polymer knife sheath includes a practical belt clip so that the knife can be attached to your rucksack or belt - always close at hand.

#### FEATURES:

-Blade length: 104 mm

-Total knife length: 219 mm

-Blade thickness: 2mm

Page 1/2

Online store WWW.LYNXGEAR.LV
Company: SIA LATLYNX
info@lynxgear.lv, +371 26159668
Reg. No. 45403038162, VAT Reg. No. LV45403038162,