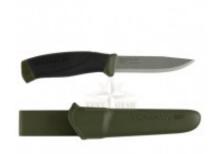

# Description

Companion is the perfect knife for an adventure, a real all-round knife. The tang runs three-quarters of the way up the knife, so that you can work with power and precision. The blade is made of carbon steel that we have treated according to our secret company recipe for optimal results. Keep in mind that carbon steel knives should be wiped and oiled after usage to avoid rust and corrosion. The soft friction grip is made of TPE rubber, making the knife feel secure and steady to work with. The polymer knife sheath includes a practical belt clip so that the knife can be attached to your rucksack or belt - always close at hand.

#### FEATURES:

-Blade length: 104 mm

-Total knife length: 219 mm

-Blade thickness: 2mm

Page 1/2

Online store WWW.LYNXGEAR.LV
Company: SIA LATLYNX
info@lynxgear.lv, +371 26159668
Reg. No. 45403038162, VAT Reg. No. LV45403038162,