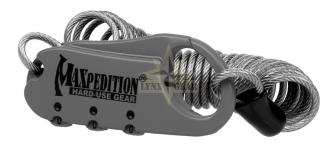

## Description

The Maxpedition Steel Cable Lock is a 3-digit combination lock with a freely selectable combination with a plastic-coated steel cable. The cable is difficult to separate because steel fibers break off flat and make cutting difficult. A simple pressure lever allows the cable to be quickly and easily disconnected from the lock.

Length of the rope stretched: approx. 149 cm.

Dimensions: approx.  $6.9 \times 1.9 \times 3.1 \text{ cm}$ .

Weight: approx. 83 g.

Page 1/1