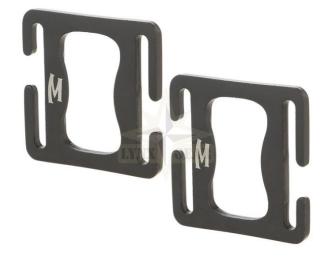

# Maxpedition BOTTLE PALS - Pack of 2

Maxpedition BOTTLE PALS are lightweight, ultra-portable bottle openers that clip to any 1-inch strap-perfect for MOLLE webbing, backpack shoulder straps or waist belts. Each blister pack includes **two openers**, ensuring you always have quick refreshment access on the trail or at camp.

# Product Use

- Slide BOTTLE PALS over any **1" (2.54 cm) strap**-MOLLE rows, sternum straps, belt loops, etc.
- Leverage the stainless pry edge to pop off bottle caps in one motion.
- Keep the second opener in a different spot or share with a buddy.

- Dimensions: 1.25" × 1.25" (3.2 × 3.2 cm)
- Weight: 20 g (per 2-pack)
- Material / Finish: Lightweight coated metal (manufacturer spec)
- Strap compatibility: Fits any 1-inch wide webbing or belt
- **Quantity:** 2 openers per pack
- Manufacturer's No.: PH1105