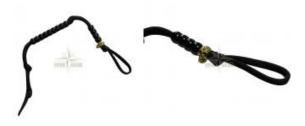

## ORDER CONFIRMATION

Not Rated Yet

Sales price 5,95 €

Salesprice with discount Incl. VAT 21%: 1,03 €

Bracelet for attaching on the gear and counting the length of walked distance during patrol.

1-4 Weeks  $\star$   $\star$   $\star$   $\star$ 

## Description

Bracelet for attaching on the gear and counting the length of walked distance during patrol. This version comes with skeletal head. Made of US paracord without inner cords and with plastic pearls. Size: approx. 28 cm.

Usage:

This is manual distance caunter like in old school military and scoutism. Very handy if GPS is out of batteries.

To use this tool, you need to be able to count 100 m in distance. In order to do that easier way is to know by heart how many steps you have in this distance.

Nine pearls are used for each 100 meters (you go 100 m, you pull down 1 pearl and so on). Second pearl group is used for kilometers.

We recommend to tie bracelet on vest on both ends closer to the hand which is not your shooting hand. Meter counter part on the bracelet should be lower as it is used more often.

Very useful when you need to check the distance according to map, especially in not familiar areas.