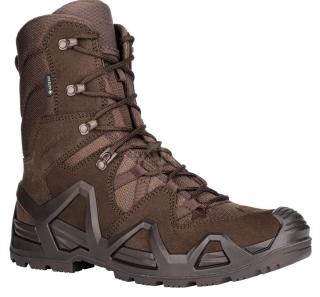

## Description

The ZEPHYR MK2 GTX HI is a mission boot that achieves the ideal balance between agility, lightness and stability. The HI-CUT upper provides the support needed during parachute jumping and fast roping. The upper is made from a combination of water-repellent, tear-resistant suede and abrasionresistant, breathable CORDURA® material. An innovative locking hook allows the lacing to be individually adjusted in the forefoot and ankle area. The waterproof, highly breathable GORE-TEX PROFESSIONAL laminate is ideal for use in moderate or relatively wet environments. The dual-layer PU midsole with a MONOWRAP® frame surrounds and supports the foot like an exoskeleton. The ZEPHYR MK2 GTX HI is certified as occupational footwear in accordance with EN ISO 20347:2012. It is anti-static and has a cold and heat-insulating sole complex. The outsole is not only anti-slip - it is also resistant to oil, petrol and contact heat.

Certified working boot according to EN ISO 20347:2012

Code: O2 HI CI WR HRO FO

Weight: 1250 g/Pair (UK 8)

Details:

- Very lightweight for an extremely durable and rugged duty boot.
- Waterproof and breathable GORE-TEX extended comfort footwear membrane.
- Individually adjustable two-zone lacing for forefoot and shaft.
- Injection-molded, perfectly bonded upper with PU foam and sole for maximum cushioning.

• Lightweight midsole in the form of the LOWA MONOWRAP® frame for best support.

More information can be found in manufatcurer's website here. Brand country - Germany.

Page 2/2