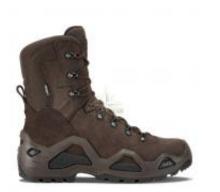

## Description

The certified version of the mission multi-talent now also for women: With the Z-8S GTX C, LOWA offers a robust shoe that impresses with its functionality and low weight. It is perfectly adapted to missions in demanding terrain and marches with medium-heavy luggage. This suitability is also underlined by the use-optimized rubber compound and profiling of the sole. The heat and cold insulating sole complex offers slip, oil and fuel resistant properties and is resistant to contact heat. The mid-height upper made of durable suede provides optimum support and hold, while the durable PU material of the sole provides very good cushioning and step stability thanks to different degrees of hardness. Optimal foot climate even during sweaty activity is guaranteed by the lining with GORE-TEX membrane. The Z-8S GTX C is also antistatic.

## ORDER CONFIRMATION

Details

Shaft height approx. 210 mm, Weight approx. 1,200 g./size 38 Approved as professional footwear according to DIN EN ISO 20347:2012 Code number: O2 HI CI WR HRO FO SRA

Made in the EU.