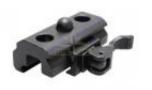

## Description

LENSOLUX Bi-Pod adapter for 21.5 mm Weaver / Picatinny rail with quick release

LENSOLUX mountings are sophisticated and well-known for the special price / performance ratio. Made of high-strength aluminum and protected by a matt black coating against corrosion.

This adapter allows to assemble or dis-assemble the Bi-Pod in seconds. No annoying screwing is necessary, and the bipod does not interfere with the transport of the weapon.

The adapter is 50 mm long, the diameter of the receiving bore is 3.5 mm.