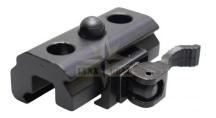

## Description

LENSOLUX Bi-Pod adapter for 21.5 mm Weaver / Picatinny rail with quick release

LENSOLUX mountings are sophisticated and well-known for the special price / performance ratio. Made of high-strength aluminum and protected by a matt black coating against corrosion.

This adapter allows to assemble or dis-assemble the Bi-Pod in seconds. No annoying screwing is necessary, and the bipod does not interfere with the transport of the weapon.

The adapter is 50 mm long, the diameter of the receiving bore is 3.5 mm.