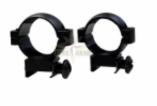

## Description

LENSOLUX 2-piece mounting for 21.5 mm Weaver / Picatinny rail - the optimum combination of gun and optics Our mountings are sophisticated and well-known for the special price / performance ratio. Made of high-strength aluminum and protected by a matt black coating against corrosion. High-quality mounting for 21.5 mm with ring diameter 30 mm. Mounting height: 20 mm to ring center. Particularly stable by socket screws and grip inserts in each mounting-part and strong thumbscrew for tightness. The delivery includes mounting Allen key.

Made in Germany.