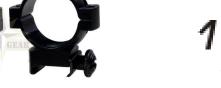

## Description

LENSOLUX 2-piece mounting for 21.5 mm Weaver / Picatinny rail - the optimum combination of gun and optics Our mountings are sophisticated and well-known for the special price / performance ratio. Made of high-strength aluminum and protected by a matt black coating against corrosion. High-quality mounting for 21.5 mm with ring diameter 30 mm. Mounting height: 20 mm to ring center. Particularly stable by socket screws and grip inserts in each mounting-part and strong thumbscrew for tightness. The delivery includes mounting Allen key.

Made in Germany.