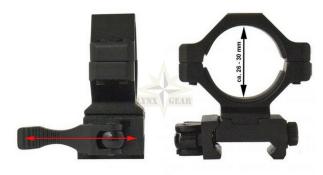

## Description

Introducing the LENSOLUX 1-Piece Quick-Change Lever Mounting, designed specifically for Weaver or Picatinny rails with a 21.5 mm width. This highquality mounting provides a reliable and efficient solution for attaching accessories to your firearm.

Key Features:

- Superior Quality: The LENSOLUX 1-Piece Quick-Change Lever Mounting is renowned for its sophisticated design and exceptional price-toperformance ratio. Constructed from high-strength aluminum, this mounting offers outstanding durability and longevity. Its matte black coating provides protection against corrosion, ensuring it withstands the rigors of regular use.
- Uncompromising Stability: With its four socket screws and removable metal rings available in 25.4 mm or 30 mm diameter options, this mounting offers exceptional stability. The clamping mechanism enables quick and straightforward fastening, keeping your accessories securely in place.

## ORDER CONFIRMATION

- 3. Optimal Height: The mounting provides a height of 28/29 mm, allowing for comfortable and ergonomic shooting positions. This height ensures proper alignment of your accessories with your firearm, enhancing accuracy and performance.
- 4. Convenient Setup: The LENSOLUX 1-Piece Quick-Change Lever Mounting comes with a mounting Allen key included, making installation effortless and hassle-free. Get your accessories mounted and ready to use in no time.