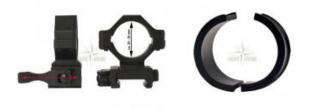

## Description

Introducing the LENSOLUX 1-Piece Quick-Change Lever Mounting, designed specifically for Weaver or Picatinny rails with a 21.5 mm width. This highquality mounting provides a reliable and efficient solution for attaching accessories to your firearm.

Key Features:

- Superior Quality: The LENSOLUX 1-Piece Quick-Change Lever Mounting is renowned for its sophisticated design and exceptional price-toperformance ratio. Constructed from high-strength aluminum, this mounting offers outstanding durability and longevity. Its matte black coating provides protection against corrosion, ensuring it withstands the rigors of regular use.
- Uncompromising Stability: With its four socket screws and removable metal rings available in 25.4 mm or 30 mm diameter options, this mounting offers exceptional stability. The clamping mechanism enables quick and straightforward fastening, keeping your accessories securely in place.

## ORDER CONFIRMATION

- 3. Optimal Height: The mounting provides a height of 28/29 mm, allowing for comfortable and ergonomic shooting positions. This height ensures proper alignment of your accessories with your firearm, enhancing accuracy and performance.
- 4. Convenient Setup: The LENSOLUX 1-Piece Quick-Change Lever Mounting comes with a mounting Allen key included, making installation effortless and hassle-free. Get your accessories mounted and ready to use in no time.