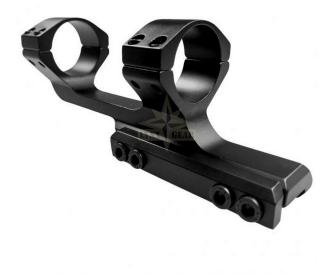

## Description

Lensolux 1-part off-set full assembly for 21.5 mm Weaver/Picatinny rail - the optimal connection between your weapon and optics.

This extremely stable cantilever mount offers flexible adaptation to the needs of your optics and your weapon:

1. The extraordinary design allows rifle scope assembly even on shorter rails in order to obtain a sufficient eye relief.

2. The included insertion rings can reduce the inner diameter of the rings from 30 mm to 25.4 mm (1 inch).

The 4-fold screwing ensures high-strength hold.

Assembly height: 40 mm to the middle of the ring.

Total length: 140 mm

Length rail mount: 75 mm

Our mounts are technically mature and known for the special price / performance ratio. Made of high-strength aluminum and protected against

ORDER CONFIRMATION

corrosion by a matt black anodization.

The delivery includes 2 Allen-wrenches.