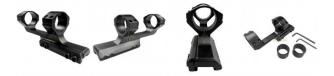

## Description

Lensolux 1-part off-set full assembly for 21.5 mm Weaver/Picatinny rail - the optimal connection between your weapon and optics.

This extremely stable cantilever mount offers flexible adaptation to the needs of your optics and your weapon:

1. The extraordinary design allows rifle scope assembly even on shorter rails in order to obtain a sufficient eye relief.

2. The included insertion rings can reduce the inner diameter of the rings from 30 mm to 25.4 mm (1 inch).

The 4-fold screwing ensures high-strength hold.

Assembly height: 40 mm to the middle of the ring.

Total length: 140 mm

Length rail mount: 75 mm

Our mounts are technically mature and known for the special price / performance ratio. Made of high-strength aluminum and protected against

ORDER CONFIRMATION

corrosion by a matt black anodization.

The delivery includes 2 Allen-wrenches.