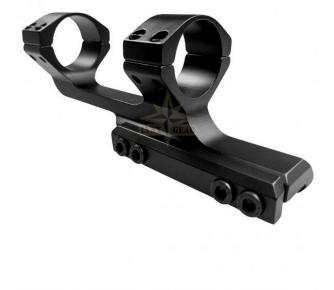

## Description

Lensolux 1-part off-set full assembly for 21.5 mm Weaver/Picatinny rail - the optimal connection between your weapon and optics.

This extremely stable cantilever mount offers flexible adaptation to the needs of your optics and your weapon: 1. The extraordinary design allows rifle scope assembly even on shorter rails in order to obtain a sufficient eye relief. 2. The included insertion rings can reduce the inner diameter of the rings from 30 mm to 25.4 mm (1 inch). The 4-fold screwing ensures high-strength hold. Assembly height: 40 mm to the middle of the ring. Total length: 140 mm Length rail mount: 75 mm Our mounts are technically mature and known for the special price / performance ratio. Made of high-strength aluminum and protected against corrosion by a matt black anodization. The delivery includes 2 Allen-wrenches. LENSOLUX brand The LENSOLUX brand was founded by German company Simbatec GmbH in 2005 and has stood for high quality optics ever since. Whether for hunting, for sport or for your leisure time - with us you will find the right product