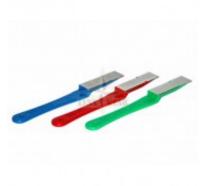

## Description

For awkward, close-fitting spaces use DMT®'s offset Dia-Sharp® 2.5" Diamond Mini-Hone® Sharpener. The offset, ergonomically designed handle provides comfortable sharpening, deburring and honing in tight spaces. Easy access tip measures .033" thick. Diamond surface measures 2.5" x .75". Grit Descriptions:

- Coarse diamond (45 micron / 325 mesh) to quickly restore a neglected edge.
- Fine diamond (25 micron / 600 mesh) for a razor sharp edge.
- Extra-Fine (9 micron / 1200 mesh) to polish and refine a razor edge after sharpening with a coarser diamond.

- Provides easy access to edge care in awkward, confined areas
- DMT®'s monocrystalline diamond surface sharpens knives faster than conventional stones
- No oil is needed, simply sharpen dry or with water
- Durable construction will provide years of consistent performance and reliable service