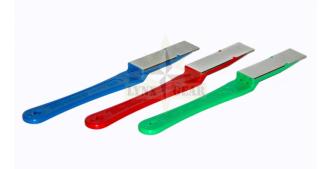

## Description

For awkward, close-fitting spaces use DMT®'s offset Dia-Sharp® 2.5" Diamond Mini-Hone® Sharpener. The offset, ergonomically designed handle provides comfortable sharpening, deburring and honing in tight spaces. Easy access tip measures .033" thick. Diamond surface measures 2.5" x .75". Grit Descriptions:

- Coarse diamond (45 micron / 325 mesh) to quickly restore a neglected edge.
- Fine diamond (25 micron / 600 mesh) for a razor sharp edge.
- Extra-Fine (9 micron / 1200 mesh) to polish and refine a razor edge after sharpening with a coarser diamond.

- Provides easy access to edge care in awkward, confined areas
- DMT®'s monocrystalline diamond surface sharpens knives faster than conventional stones
- No oil is needed, simply sharpen dry or with water
- Durable construction will provide years of consistent performance and reliable service