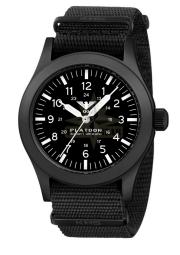

# KHS Platoon Black Steel Solar Watch

The **KHS Platoon Solar** is inspired by the proven U.S. Army specification MIL-W-46374F for Special Forces, also known as the "GI Basic Field Watch." This watch is issued to most U.S. soldiers as part of their equipment. The highly efficient, inactive luminous material reliably illuminates the dial and hands at night. Additionally, the new KHS Platoon Solar features an illuminated KHS Eagle logo on the dial.

#### Key Features:

- **Case:** Black IP-coated stainless steel case, black IP-coated stainless steel case back, stainless steel crown.
- **Glass:** Extra-hardened mineral glass for durability.
- Water Resistance: Rated to 10 bar, making it suitable for various outdoor activities.
- Dial and Hands: Matte black dial with Arabic numerals and three hands (hour, minute, and second).
- Movement: Solar-powered quartz movement with three hands.
- Functions: Hour, minute, central second, stop-second function when crown is pulled, easy handling.
- Energy-Saving Function: Reduces power consumption by 70% when the crown is pulled, along with magnetic field shielding (18.8 Oe) and shock resistance (NIHS 91-10). Operating temperature: 0-50 °C.
- Quick Start Function: When the battery is low, exposing the watch to

#### Illumination:

Equipped with inactive luminous material that illuminates the dial and hands for clear visibility in the dark. **Dimensions:** 

- Dimensions: 45.6 mm x 51.5 mm x 10.4 mm (L x W x H), Case Diameter: Ø 42.0 mm
- Weight: 75 g

The **KHS Platoon Black Steel Solar Watch** combines military-grade reliability with modern technology, offering superior precision, durability, and ease of use. Whether you're in the field or in the city, this watch is a perfect companion.