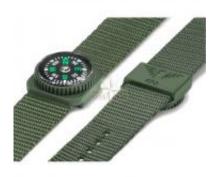

### KHS Compass for Watch Strap, 20 mm, Olive

The original KHS Compass is designed for tactical enhancement of all 20 mm KHS NATO watch bands. This compact, reliable compass is perfect for outdoor navigation, adding both function and style to your gear. The back of the compass features the KHS logo, ensuring authenticity and quality. **Features** 

- Compatible with: 20 mm KHS NATO watch straps
- Color: Olive