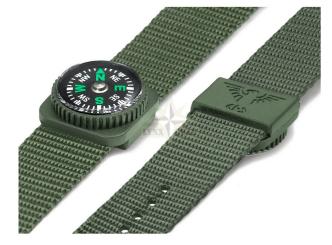

### KHS Compass for Watch Strap, 20 mm, Olive

The original KHS Compass is designed for tactical enhancement of all 20 mm KHS NATO watch bands. This compact, reliable compass is perfect for outdoor navigation, adding both function and style to your gear. The back of the compass features the KHS logo, ensuring authenticity and quality. **Features** 

- Compatible with: 20 mm KHS NATO watch straps
- Color: Olive