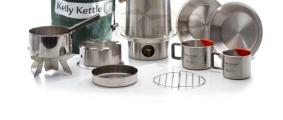

This 'Ultimate Kit' includes the following items:

- 1.2ltr Stainless Steel Kettle & fire base. (New model kettle, no rivets & laser welded)
- Cook set which includes: 0.85ltr Pot / Frying Pan (pot lid) / 2 Piece Grill / Gripper Handle
- Pot Support two pieces which flat pack for easy packing.

ORDER CONFIRMATION

- Cup set 500 & 350ml cups with silicone CooLIp pieces, silicone coated foldable handles, measurements on the inside of the cup & polished interior for easy cleaning.
- Hobo Stove for cooking over the fire base.
- Camping Plate Set (All the accessories are made from Stainless Steel)
- Drawstring carrying bag