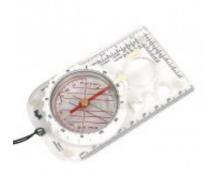

## Description FEATURES

- Transparent acrylic base plate with rubber feet
- High power magnifying lens (18 Dpt.)
- Holes for markings (circle and triangle)
- Long guiding edges with rulers in mm and inches
- Plan display/ruler in 1:25.000, 1:50.000 and 1:63.300
- Luminescent needle tip and index
- Thermoelastic fluid capsule
- Large map viewer (Ø 44 mm)
- Made in Germany
- Long needle with sapphire bedding and luminescent tip
- Inclination angle scale -90° +90°
- Easily moveable rotary ring with 360° scale (markings for every 2 degrees)

- ORDER CONFIRMATION
- Adjustable correction for magnetic deviation (max. 90° E/W)
- Reflective lanyard

## DETAILS

- Unit size: 105 x 62 x 15 mm
- Imprint area size: 50 x 15 mm
- Weight: 48 g

Kasper & Richter has been founded in 1920 to develop and manufacture fine mechanical precision instruments like compasses, altimeters, map measurers, pedometers and other fine products.