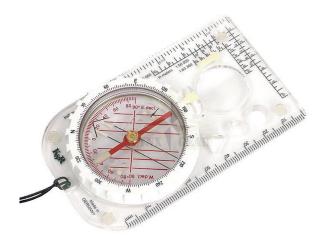

## Description FEATURES

- Transparent acrylic base plate with rubber feet
- High power magnifying lens (18 Dpt.)
- Holes for markings (circle and triangle)
- Long guiding edges with rulers in mm and inches
- Plan display/ruler in 1:25.000, 1:50.000 and 1:63.300
- Luminescent needle tip and index
- Thermoelastic fluid capsule
- Large map viewer (Ø 44 mm)
- Made in Germany
- Long needle with sapphire bedding and luminescent tip
- Inclination angle scale -90° +90°
- Easily moveable rotary ring with 360° scale (markings for every 2 degrees)

- ORDER CONFIRMATION
- Adjustable correction for magnetic deviation (max. 90° E/W)
- Reflective lanyard

## DETAILS

- Unit size: 105 x 62 x 15 mm
- Imprint area size: 50 x 15 mm
- Weight: 48 g

Kasper & Richter has been founded in 1920 to develop and manufacture fine mechanical precision instruments like compasses, altimeters, map measurers, pedometers and other fine products.