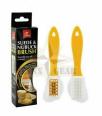

## Description

Keep your shoes looking like new with this Suede & Nubuck Brush. Easy to carry so you can maintain the original look of your footwear. Its longer bristles efficiently remove dust with a quick rub and keep oil from damaging the suede. Seams and welts are easily cleaned with its shaped edge, which is made of durable rubber.

Weight: 40 g Length: 15,5 cm

Brand country - Great Britain.

Page 1/1