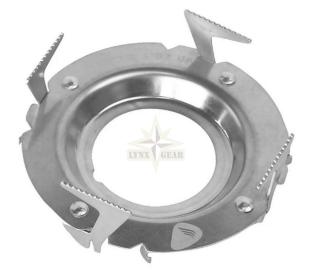

## Description

Safely use your cookware on a stove with the Jetboil Pot Support. The support attaches to most Jetboil burners to accommodate Jetboil's skillet, 1.5L FluxRing cooking pot, or a variety of traditional pots and pans. Securely lock the support to the burner base with the flanges, which fold easily for storage inside Jetboil system cups. Jetboil's pot support is compatible with all Jetboil systems except the Genesis, HalfGen, Stash and MightyMo.

Features:

- The support attaches to most Jetboil burners to accommodate Jetboil's skillet, 1.5L FluxRing cooking pot, or a variety of traditional pots and pans
- Folds easily for storage inside Jetboil system cups
- Compatible with all Jetboil systems except the Genesis, HalfGen, Stash and MightyMo.

| Specification: |                                  |
|----------------|----------------------------------|
| Color          | Silver                           |
| Weight         | 1.2 oz   35 g                    |
| Dimensions     | 3.5 in x 1.25 in   9 cm x 3.2 cm |