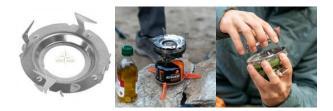

## Description

Safely use your cookware on a stove with the Jetboil Pot Support. The support attaches to most Jetboil burners to accommodate Jetboil's skillet, 1.5L FluxRing cooking pot, or a variety of traditional pots and pans. Securely lock the support to the burner base with the flanges, which fold easily for storage inside Jetboil system cups. Jetboil's pot support is compatible with all Jetboil systems except the Genesis, HalfGen, Stash and MightyMo.

Features:

- The support attaches to most Jetboil burners to accommodate Jetboil's skillet, 1.5L FluxRing cooking pot, or a variety of traditional pots and pans
- Folds easily for storage inside Jetboil system cups
- Compatible with all Jetboil systems except the Genesis, HalfGen, Stash and MightyMo.