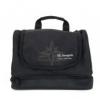

## Description

The Essential Wash Bag has been designed to organise all of your everyday toiletries compactly with a detachable mirror and useful hanging hook to store it up out of the way, but in easy reach when you need something. It has two individually divided zipped sections, one large storage section and three individual bottle storage sections to keep all contents clean and safe.

## Features:

- Stainless steel hanging hook
- Detachable mirror
- 2 individually divided zipped sections
- 1 Large storage section
- 3 individual bottle storage sections
- Elastic accessory strap
- Carry handle
- Keeps contents clean and safe
- Fully zipped
- Robust rip stop fabric

Dimensions: approx.  $23.5cm(H) \times 22cm(W) \times 7cm(D)$ 

Weight: approx. 150 g Brand - UK. Made in PRC.

Page 1/1