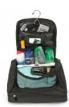

## Description

The Essential Wash Bag has been designed to organise all of your everyday toiletries compactly with a detachable mirror and useful hanging hook to store it up out of the way, but in easy reach when you need something. It has two individually divided zipped sections, one large storage section and three individual bottle storage sections to keep all contents clean and safe.

## Features:

- Stainless steel hanging hook
- Detachable mirror
- 2 individually divided zipped sections
- 1 Large storage section
- 3 individual bottle storage sections
- Elastic accessory strap
- Carry handle
- Keeps contents clean and safe
- Fully zipped
- Robust rip stop fabric

Dimensions: approx.  $23.5cm(H) \times 22cm(W) \times 7cm(D)$ 

Weight: approx. 150 g Brand - UK. Made in PRC.

Page 1/1