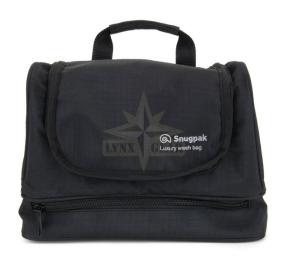

## Description

The Essential Wash Bag has been designed to organise all of your everyday toiletries compactly with a detachable mirror and useful hanging hook to store it up out of the way, but in easy reach when you need something. It has two individually divided zipped sections, one large storage section and three individual bottle storage sections to keep all contents clean and safe.

## Features:

- Stainless steel hanging hook
- Detachable mirror
- 2 individually divided zipped sections
- 1 Large storage section
- 3 individual bottle storage sections
- Elastic accessory strap
- Carry handle
- Keeps contents clean and safe
- Fully zipped
- Robust rip stop fabric

Dimensions: approx.  $23.5cm(H) \times 22cm(W) \times 7cm(D)$ 

Weight: approx. 150 g Brand - UK. Made in PRC.

Page 1/1