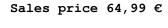

## Description

The Trail 30 is a rugged, spacious backpack ready for short adventures and day trips. It is important to be able to grab your gear quickly on the hill and this bag has access from the top and front, so you can find items at the bottom quickly and keep moving. Built with an Air Mesh back system, your back will stay fresh and cushioned even when you're really pushing yourself up that incline.

| Colour            | Black, Slate                     |
|-------------------|----------------------------------|
| Size              | 30L                              |
| Material          | 210D Nylon                       |
| Dimensions        | 47 x 29 x 22 cm                  |
| Attachment Points | Ice axe and walking pole storage |
|                   | system                           |
| Back System       | Airmesh                          |
| Capacity          | 30L                              |
| Hip Belt          | Adjustable padded hip belt       |
| Pockets           | Large front zipped pocket        |
| Pole park         | Yes                              |