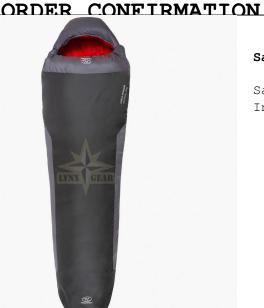

# Serenity 350 Mummy Sleeping Bag

The Serenity 350 Mummy Sleeping Bag is designed to provide optimal warmth and comfort for outdoor adventures, perfect for 3-4 season use. With premium insulation and practical features, this sleeping bag is an excellent choice for camping in cooler climates.

```
Features
```

- Thermal Hood with Draw Cord: Adjustable hood to retain warmth around the head and neck area.
- Shoulder Baffle with Draw Cord: Ensures minimal heat loss at the shoulders for added insulation.
- Full-Length 2-Way Zip: Allows for easy entry, exit, and ventilation adjustments.
- Insulated Zip Baffle: Provides extra insulation along the zip to

ORDER CONFTRMATION prevent cold spots.

- Internal Security Pocket: Convenient pocket to keep valuables secure and within reach.
- Compression Stuff Sack: Compresses the bag for easy packing and transport.
- Hanging Loops: For easy drying and airing out after use.

### Specifications

- Dimensions: 220cm x 80cm x 55cm
- Weight: 1.7kg
- Materials:
  - Outer: 210T Ripstop Polyester
  - Lining: 210T Polyester Pongee
  - Filling: 350g/m<sup>2</sup> SFX Spiral Hollowfibre
- Comfort Rating: -2°C
- Lower Rating: -7°C
- Season: 3-4 Season