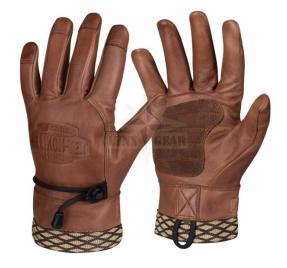

## Description

LYNX

During your trips into the woods, one of the most important piece of equipment are the gloves. They will not only guarantee the proper grip during use of axes, saws etc, as well as they will protect your hands against any abrasions. Our Woodcrafter Gloves are extended model, perfect for use in the terrain. Made of durable cowhide leather to guarantee a right grip. Reinforcements on the inner side guarantee the better durability, but are not uncomfortable, even during prolonged use. Cord adjustment on cuff provide proper fit and prevents any unwanted objects from getting inside your gloves. Cord loop on cuff and simple carabiner allow you to attach the gloves to your belt or pack. Webbing on the end of the cuff not only work as reinforcement, but also improve the look of the gloves.

## Features

- Made of cowhide leather
- Adjustable cuff
- Carabiner included
- Designed by Survivaltech.pl

| Weight [g]               |   |   | 115             |    |     |
|--------------------------|---|---|-----------------|----|-----|
| Material                 |   |   | Cowhide Leather |    |     |
| Size chart:<br>SIZE (CM) | S | М | L               | XL | XXL |