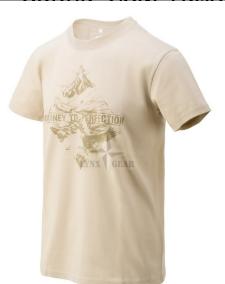

## Description

The iconic T-shirt: clothing EDC

Classic cotton T-shirt with a regular cut. The distinctive shape of Tshirts evolved at the beginning of the 20th century from the former underwear (so-called union suit). After World War II, cotton T-shirts became very popular due to actors such as Marlon Brando and James Dean who wore them on screen. Our offer includes T-shirts in many colors and in camouflage, so you can choose: a military shirt or a low-profile one. Journey To Perfection T-shirt refers to two things: outdoor activities and one of the trademarks of the Helikon-Tex brand.

#### Features

- Regular fit
- Highly resistant print

Weight [g] Material Grammage [g/m2] Washing principles 181

100% Cotton

165

Online store WWW.LYNXGEAR.LV Company: SIA LATLYNX info@lynxgear.lv, +371 26159668 Reg. No. 45403038162, VAT Reg. No. LV45403038162,