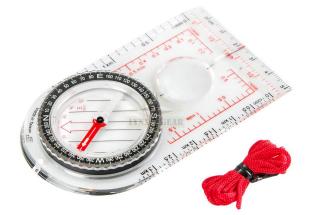

# Description

These days we trust way too much in the modern technology. We all have a gps in our phone, in our car etc. But what if all of them fail? What if you run out of batteries? There is a piece of navigation equipment that will never "run out of juice" - the map and a compass. This is why we've developed the Scout Compass Mk2 which is our approach to the universal map compass. The compass is filled with liquid for enhanced reliability. To provide best navigation capabilities the compass is equipped with rotating bezel with angle scale, centimeter and inch rulers and 4 map scales - 1:25000, 1:24000, 1:62500 and 1:50000. The compass is also equipped with cord for hanging to avoid loosing it.

### Features:

- Universal map compass
- Rotating bezel, with angle scale
- Filled with liquid
- 4 scales 1:25000, 1:24000, 1:62500, 1:50000
- Cm and inch rulers
- Cord for hanging
- Phosphorescent parts
- Compass accuracy: +/- 3 degrees