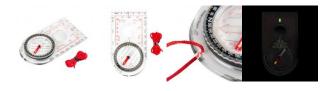

# Description

These days we trust way too much in the modern technology. We all have a gps in our phone, in our car etc. But what if all of them fail? What if you run out of batteries? There is a piece of navigation equipment that will never "run out of juice" - the map and a compass. This is why we've developed the Scout Compass Mk2 which is our approach to the universal map compass. The compass is filled with liquid for enhanced reliability. To provide best navigation capabilities the compass is equipped with rotating bezel with angle scale, centimeter and inch rulers and 4 map scales - 1:25000, 1:24000, 1:62500 and 1:50000. The compass is also equipped with cord for hanging to avoid loosing it.

### Features:

- Universal map compass
- Rotating bezel, with angle scale
- Filled with liquid
- 4 scales 1:25000, 1:24000, 1:62500, 1:50000
- Cm and inch rulers
- Cord for hanging
- Phosphorescent parts
- Compass accuracy: +/- 3 degrees