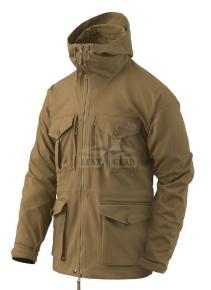

### ORDER CONFIRMATION

Not Rated Yet

# Description

The military smock jacket returns in an improved version. We preserved classic elements but enriched them, so the vintage style goes hand in hand with functionality. The SAS Smock is fully zipped and fills the gap between two anoraks in the Helikon-Tex offer: the heavier and more advanced Anorak Pilgrim Jacket, and the lighter Anorak Woodsman Jacket. The whole smock is made of Duracanvas material suitable for waxing and increases protection against light rain and snow.

#### Light and universal

The SAS Smock Jacket is versatile because of the simple cut and the possibility of adjustment in several places. The light hood is adjustable in two planes. This solution allows the hood to be precisely adjusted to the head depending on the weather conditions, hat, etc. Thanks to two welts - one at the waist, the other at the bottom edge - you can freely adjust the degree of adherence of the jacket to the body. So you can increase or decrease the ventilation under the jacket according to your needs. An additional convenience is the vents placed under the armpits. Combined with lightweight construction, they made a jacket for any weather from summer to winter.

#### Lots of pockets and comfort

Despite its military roots, the SAS Smock works great as a bushcraft jacket. This is mostly because of the simple but well-thought-out cut and capacity. Our smock jacket has eight pockets. On the outside, four classic, square pockets fastened with Canadian buttons. It is a tribute to the iconic British uniform jackets and their functionality. A pocket with a button sewn on the tape is easier to open, and the risk of the button falling off is minimal. Under the upper pockets, there are two more,

#### **Features**

- durable Duracanvas material with the possibility of waxing,
- Canadian buttons,
- tapes in the upper pockets,
- paracord loops,
- 8 pockets.

Weight [g] Material

Grammage [g/m2]
Washing principles