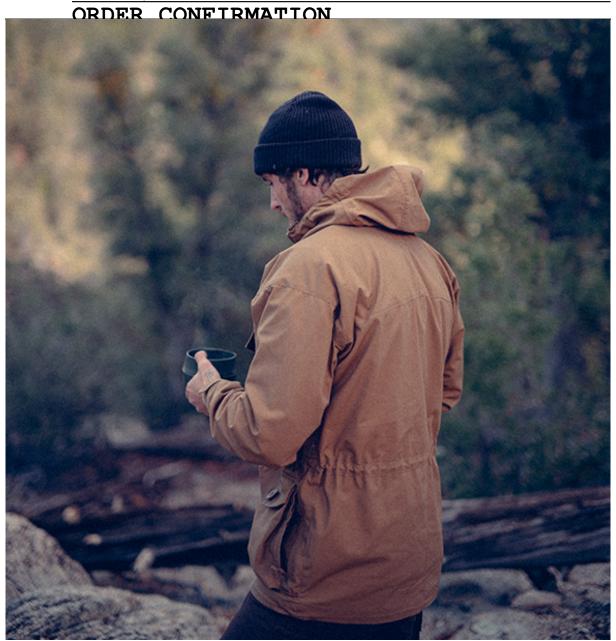

# Description

The military smock jacket returns in an improved version. We preserved classic elements but enriched them, so the vintage style goes hand in hand with functionality. The SAS Smock is fully zipped and fills the gap between two anoraks in the Helikon-Tex offer: the heavier and more advanced Anorak Pilgrim Jacket, and the lighter Anorak Woodsman Jacket. The whole smock is made of Duracanvas material suitable for waxing and increases protection against light rain and snow.

#### Light and universal

The SAS Smock Jacket is versatile because of the simple cut and the possibility of adjustment in several places. The light hood is adjustable in two planes. This solution allows the hood to be precisely adjusted to the head depending on the weather conditions, hat, etc. Thanks to two welts - one at the waist, the other at the bottom edge - you can freely adjust the degree of adherence of the jacket to the body. So you can increase or decrease the ventilation under the jacket according to your needs. An additional convenience is the vents placed under the armpits. Combined with lightweight construction, they made a jacket for any weather from summer to winter.