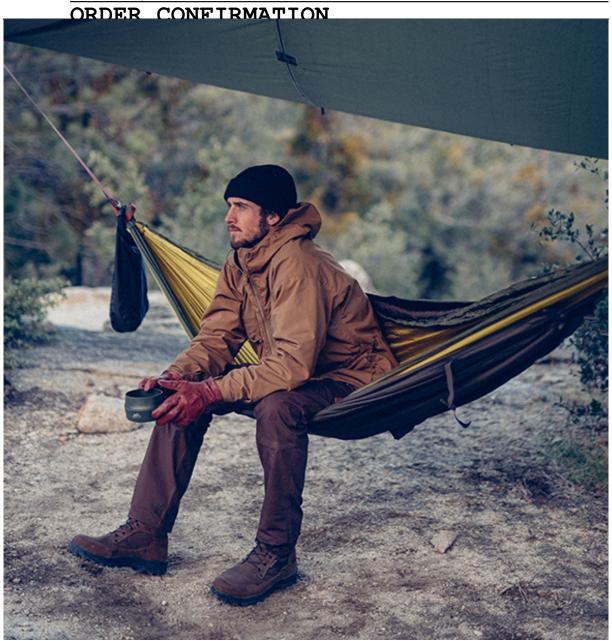

# Description

The military smock jacket returns in an improved version. We preserved classic elements but enriched them, so the vintage style goes hand in hand with functionality. The SAS Smock is fully zipped and fills the gap between two anoraks in the Helikon-Tex offer: the heavier and more advanced Anorak Pilgrim Jacket, and the lighter Anorak Woodsman Jacket. The whole smock is made of Duracanvas material suitable for waxing and increases protection against light rain and snow.

#### Light and universal

The SAS Smock Jacket is versatile because of the simple cut and the possibility of adjustment in several places. The light hood is adjustable in two planes. This solution allows the hood to be precisely adjusted to the head depending on the weather conditions, hat, etc. Thanks to two welts - one at the waist, the other at the bottom edge - you can freely adjust the degree of adherence of the jacket to the body. So you can increase or decrease the ventilation under the jacket according to your needs. An additional convenience is the vents placed under the armpits. Combined with lightweight construction, they made a jacket for any weather from summer to winter.

#### Lots of pockets and comfort

Despite its military roots, the SAS Smock works great as a bushcraft jacket. This is mostly because of the simple but well-thought-out cut and capacity. Our smock jacket has eight pockets. On the outside, four classic, square pockets fastened with Canadian buttons. It is a tribute to the iconic British uniform jackets and their functionality. A pocket with a button sewn on the tape is easier to open, and the risk of the button falling off is minimal. Under the upper pockets, there are two more,