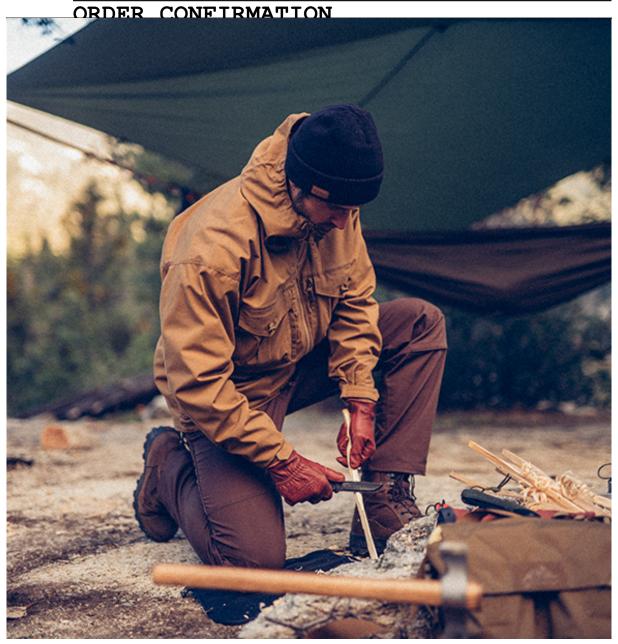

#### Lots of pockets and comfort

Despite its military roots, the SAS Smock works great as a bushcraft jacket. This is mostly because of the simple but well-thought-out cut and capacity. Our smock jacket has eight pockets. On the outside, four classic, square pockets fastened with Canadian buttons. It is a tribute to the iconic British uniform jackets and their functionality. A pocket with a button sewn on the tape is easier to open, and the risk of the button falling off is minimal. Under the upper pockets, there are two more,

### ORDER CONFIRMATION

fastened with zippers on the side. They are best for carrying flat items. Under the lower pockets, identical solutions allow you to hide and warm your hands. In each breast pocket, there is a special loop for attaching equipment, which protects it from loss. Bushcraft gloves can be attached to the paracord loops on both sides of the jacket.

#### **Features**

- durable Duracanvas material with the possibility of waxing,
- Canadian buttons,
- tapes in the upper pockets,
- paracord loops,
- 8 pockets.

Weight [g] Material

Grammage [g/m2]
Washing principles