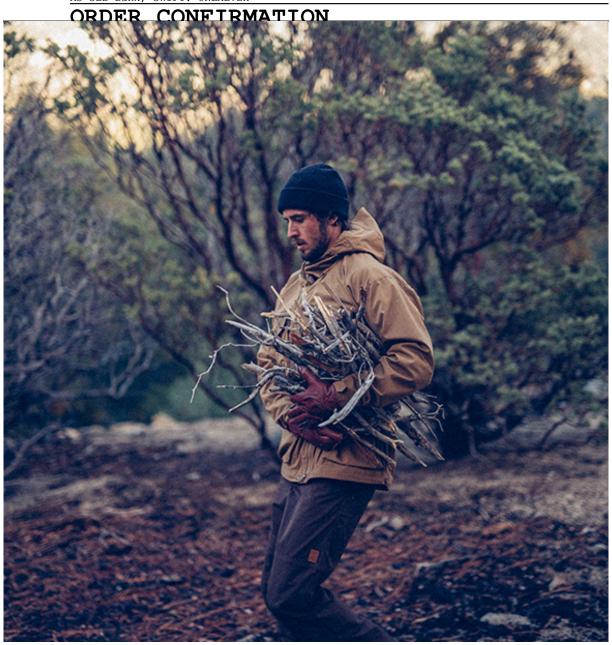

# Description

The military smock jacket returns in an improved version. We preserved classic elements but enriched them, so the vintage style goes hand in hand with functionality. The SAS Smock is fully zipped and fills the gap between two anoraks in the Helikon-Tex offer: the heavier and more advanced Anorak Pilgrim Jacket, and the lighter Anorak Woodsman Jacket. The whole smock is made of Duracanvas material suitable for waxing and increases protection against light rain and snow.

#### Light and universal

The SAS Smock Jacket is versatile because of the simple cut and the possibility of adjustment in several places. The light hood is adjustable in two planes. This solution allows the hood to be precisely adjusted to the head depending on the weather conditions, hat, etc. Thanks to two welts - one at the waist, the other at the bottom edge - you can freely adjust the degree of adherence of the jacket to the body. So you can increase or decrease the ventilation under the jacket according to your needs. An additional convenience is the vents placed under the armpits. Combined with lightweight construction, they made a jacket for any weather from summer to winter.

#### Lots of pockets and comfort

Despite its military roots, the SAS Smock works great as a bushcraft jacket. This is mostly because of the simple but well-thought-out cut and capacity. Our smock jacket has eight pockets. On the outside, four classic, square pockets fastened with Canadian buttons. It is a tribute to the iconic British uniform jackets and their functionality. A pocket with a button sewn on the tape is easier to open, and the risk of the button falling off is minimal. Under the upper pockets, there are two more,

#### Military jacket - from the battlefield to bushcraft

The inspiration for the SAS Smock Jacket was military clothing worn by SAS (Special Air Service) units and others. Since World War II, many models valued it for their loose, comfortable cut, many pockets, and light material that protected against weather conditions. Since the 1940s until today, smock jackets are popular in many countries and appreciated for their versatility.