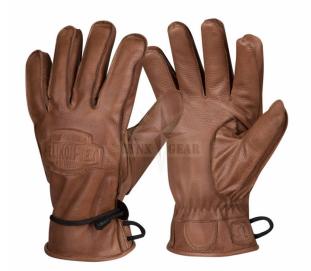

## Description

During your trips into the woods, one of the most important piece of equipment are the gloves. They will not only guarantee the proper grip during use of axes, saws etc, as well as they will protect your hands against any abrasions. It is also a essential during winter trips. Our Ranger Winter Gloves are the winter model, made specially for cold weather. Made of thick, durable cowhide leather to guarantee a right grip, while the additional lining prevents frostbites. Carefully planned cuts are comfortable, even during prolonged use. Cord adjustment connected with elastic element on the inner part provide proper fit and prevents any unwanted objects from getting inside your gloves. Cord loop on cuff and simple carabiner allow you to attach the gloves to your belt or pack.

## **Features**

- Made of cowhide leather
- Adjustable cuff
- Carabiner included
- Designed by Survivaltech.pl

Weight [q] Material

55% Cowhide Leather 45% Polyester

Page 1/2

| ORDER CONFIRMATION |      |    |               |      |      |
|--------------------|------|----|---------------|------|------|
| Size chart:        |      |    |               |      |      |
| SIZE (CM)          | S    | M  | L             | XL   | XXL  |
| A                  | 25,2 | 26 | 26,8          | 27.6 | 28,4 |
| В                  | 11,5 | 12 | 12 <b>,</b> 5 | 13   | 13,5 |