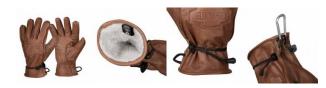

## Description

During your trips into the woods, one of the most important piece of equipment are the gloves. They will not only guarantee the proper grip during use of axes, saws etc, as well as they will protect your hands against any abrasions. It is also a essential during winter trips. Our Ranger Winter Gloves are the winter model, made specially for cold weather. Made of thick, durable cowhide leather to guarantee a right grip, while the additional lining prevents frostbites. Carefully planned cuts are comfortable, even during prolonged use. Cord adjustment connected with elastic element on the inner part provide proper fit and prevents any unwanted objects from getting inside your gloves. Cord loop on cuff and simple carabiner allow you to attach the gloves to your belt or pack.

## **Features**

- Made of cowhide leather
- Adjustable cuff
- Carabiner included
- Designed by Survivaltech.pl

Weight [q] Material

55% Cowhide Leather 45% Polyester

Page 1/2

| ORDER CONFIRMATION |      |    |               |      |      |
|--------------------|------|----|---------------|------|------|
| Size chart:        |      |    |               |      |      |
| SIZE (CM)          | S    | M  | L             | XL   | XXL  |
| A                  | 25,2 | 26 | 26,8          | 27.6 | 28,4 |
| В                  | 11,5 | 12 | 12 <b>,</b> 5 | 13   | 13,5 |