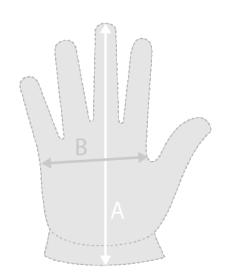

## **Features**

- Made of cowhide leather
- Adjustable cuff
- Carabiner included
- Designed by Survivaltech.pl

Weight [q] Material

55% Cowhide Leather 45% Polyester

Page 1/2

| ORDER CONFIRMATION |      |    |               |      |      |
|--------------------|------|----|---------------|------|------|
| Size chart:        |      |    |               |      |      |
| SIZE (CM)          | S    | M  | L             | XL   | XXL  |
| A                  | 25,2 | 26 | 26,8          | 27.6 | 28,4 |
| В                  | 11,5 | 12 | 12 <b>,</b> 5 | 13   | 13,5 |