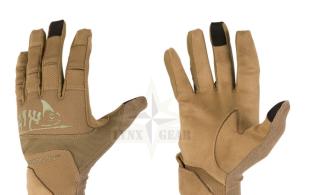

## Description

Designed in cooperation with shooting experts, the Range Tactical Gloves® are go-to choice for anyone that needs comfort and reliable weapon grip. Gloves were made to guarantee perfect feel of the trigger and, thanks to proper fabric choice, great breathability and comfort of use. The inner side of the hand was made of synthetic leather for prolonged use. The cuff is closed with velcro, with additional paracord loop hanger. Along the thumb there is microfiber patch that can be used to clean your shooting glasses or just wipe sweat from the forehead. There is additional touchscreen compatible patch on tips of the middle finger and thumb. Specially designed slits on finger joints provide comfort during prolonged weapon use.

## **Features**

- Cuff adjustment via velcro
- Paracord hanger loop
- Microfiber along the thumb
- Top part of the hand made of breathable fabrics
- Inner side of the hand made of non-slip, durable synthetic leather
- Touch screen compatible middle finger and thumb
- Slits on finger joints for better comfort during weapon use