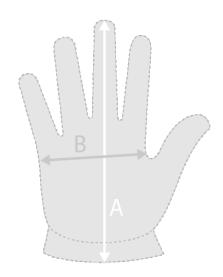

Weight [q] Material

116

93% Polyester, 7% Elastan

| ORDER CONFIRMATION |    |              |    |      |    |               |
|--------------------|----|--------------|----|------|----|---------------|
| Size chart:        |    |              |    |      |    |               |
| SIZE (CM)          | XS | S            | M  | L    | XL | 2XL           |
| A                  | 21 | 21,5         | 22 | 22,5 | 23 | 23 <b>,</b> 5 |
| В                  | 9  | 9 <b>,</b> 5 | 10 | 10,5 | 11 | 11,5          |