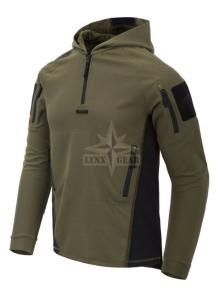

# Description

RANGE HOODIE® is a tactical hoodie designed by shooting specialists. Its cut and the fabrics used will allow for comfortable use of the shooting equipment even in bad weather conditions.

An extended cut that allows this sweatshirt to be tucked into pants, an anatomically cut hood and a zipped kangaroo pocket are the elements that distinguish RANGE HOODIE® from classic combat shirts or POLO RANGE® shooting shirts. However, a combination of elastic and tear-resistant materials, known from the latter, has been used, making this hoodie suitable for intensive and demanding work with weapons. Mesh sewn under the armpits will provide better ventilation during dynamic training, and the small zipped pockets on the shoulders will allow you to conveniently carry the necessary equipment.

The RANGE HOODIE® is a great replacement for the POLO RANGE® on cold and rainy days. In combination with LVL 1 thermal underwear and HYBRID TACTICAL PANTS® pants, it will allow you to work at the shooting range all year round.

## Features

- Anatomically cut hood
- Kangaroo pocket with zippers
- Damage-resistant VersaStretch® panels on the sides
- Reinforcements on the elbows with pockets for protective inserts
- Mesh underarms and hood

ORDER CONFIRMATION

- Two arm pockets with zippers
- Sunglasses loop
- YKK® main zipper

Weight [g] Material

EUROPEAN PATENT No Washing principles 459 Main fabric: 100% Polyester,Inserts: 93% Nylon, 7% Elastane, Mesh: 100% Polyester 008475545-0008