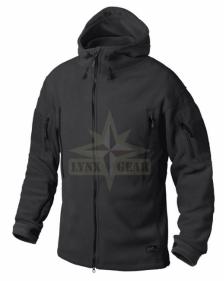

## Description

Patriot Heavy Fleece Jacket is designed to be used in tactical situations in difficult weather conditions. The jacket features an adjustable hood, useful in harsh weather conditions as protection against wind and various weather elements, as well as a set of pockets to carry essential equipment. Elbows are strengthened for additional durability. Patriot is versatile and durable upper apparel also available in camouflage versions. Jacket is suitable for both Military and Law Enforcement users.

## Features:

- Material: Double Superfine Fleece 390g/m2, 100% poliester
- High insulation
- Full front neck-to-waist two-way YKK® zipper with wind flap and chin guard
- · Integrated, adjustable hood
- · Armpit ventilation zippers
- · Bicep pockets with Velcro panels
- · Slide-through double zipper back pocket
- · Outer chest pockets with wiring eyelets, D-Rings and device slots
- Left forearm pocket
- Reinforced elbows
- · Adjustable hook and loop cuffs
- Elastic corded bottom with quick-locks for individual fit