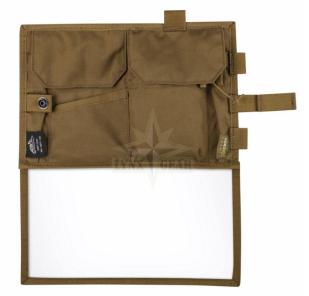

## Description

Map Case is a compact pouch that will let you carry your map in transparent, zippered internal pocket, but also protect it against any weather conditions. Pouch is made of durable, 500D Cordura® fabric. On the outside there are two pockets closed with snap buttons and two open-top, smaller pockets. Additionally, on the side there are loops for pen, sharpie etc. When not in use Map Case is fold in half and secure with snap button.

## Features

- Made of Cordura® 500D
- Closed with a snap button
- Two external pockets closed with snap buttons
- Zippered map pocket

Weight [g] Dimensions

Material

122 folded (17cm x 14cm x 1cm) unfolded (30cm X 25,5cm) 100% Nylon Online store WWW.LYNXGEAR.LV Company: SIA LATLYNX info@lynxgear.lv, +371 26159668 Reg. No. 45403038162, VAT Reg. No. LV45403038162, Legal address: Baznīcas iela 8, Aizkraukle, Aizkraukles novads, LV-5101, LATVIJA Bank Account: LV87UNLA0050021387494 AS SEB Bank, SWIFT: UNLALV2X