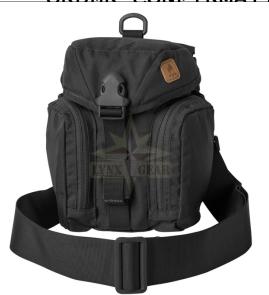

## Description

Designed to hold all your essential bushcraft/survival kit this bag will hold waterbottle with cup, folding stove, flashlight, compass, cord, sewing kit etc. All kit is neatly organized in separate pouches. You can carry Essential attached to backpack or belt via MOLLE/PALS or on its own shoulder strap. There is a sleeve on the back that will hold a folding saw/knife/axe.

Features:

- YKK® zipper and buckle closure
- Side organizer zippered pockets, slim "spork" pocket in front
- Inner dummycording loops and slim inner pockets
- Built in sheath for Knife/axe/saw
- D-ring for hanging
- DUTY BELT/PALS/MOLLE compatible
- Detachable, adjustable wide carrying strap
- Designed by survivaltech.pl

Product code: TB-EKB-CD

Name: Essential Kitbag®

Raw material: 100% Cordura<sup>®</sup> 500D

Size: 22 x 12 x 9 cm

Page 1/2

Online store WWW.LYNXGEAR.LV
Company: SIA LATLYNX
info@lynxgear.lv, +371 26159668
Reg. No. 45403038162, VAT Reg. No. LV45403038162,
Legal address: Baznīcas iela 8,
Aizkraukle, Aizkraukles novads,
LV-5101, LATVIJA
Bank Account: LV87UNLA0050021387494
AS SEB Bank, SWIFT: UNLALV2X