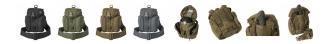

## Description

Designed to hold all your essential bushcraft/survival kit this bag will hold waterbottle with cup, folding stove, flashlight, compass, cord, sewing kit etc. All kit is neatly organized in separate pouches. You can carry Essential attached to backpack or belt via MOLLE/PALS or on its own shoulder strap. There is a sleeve on the back that will hold a folding saw/knife/axe.

Features:

- YKK® zipper and buckle closure
- Side organizer zippered pockets, slim "spork" pocket in front
- Inner dummycording loops and slim inner pockets
- Built in sheath for Knife/axe/saw
- D-ring for hanging
- DUTY BELT/PALS/MOLLE compatible
- Detachable, adjustable wide carrying strap
- Designed by survivaltech.pl

Product code: TB-EKB-CD

Name: Essential Kitbag®

Raw material: 100% Cordura<sup>®</sup> 500D

Size: 22 x 12 x 9 cm

Page 1/2

Online store WWW.LYNXGEAR.LV
Company: SIA LATLYNX
info@lynxgear.lv, +371 26159668
Reg. No. 45403038162, VAT Reg. No. LV45403038162,
Legal address: Baznīcas iela 8,
Aizkraukle, Aizkraukles novads,
LV-5101, LATVIJA
Bank Account: LV87UNLA0050021387494
AS SEB Bank, SWIFT: UNLALV2X