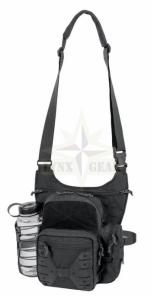

## Description

LVNX

EDC Side Bag is a compact, universal bag for everyday equipment. The bag has spacious main compartment for larger items, and small front pocket with internal organizer. On one side of the bag there is one small pocket for small essentials, and on the other side there is a universal, shock-cord adjustable water bottle/jacket holder. Front laser cut MOLLE/PALS system provides additional mounting space for extra pouches or other equipment. EDC Side Bag has additional, hidden pocket that can be used to carry a full size handgun (either pistol or revolver). The pocket can also be used for mounting any Versatile Insert System®-compatible items.

## Features

- External loop panel for personalization
- 5 pockets
- Laser cut MOLLE/PALS system
- Water bottle/jacket holder
- Comfortable, adjustable shoulder strap with comfort pad
- Hidden pocket for handgun
- Versatile Insert System® compatible
- YKK® zippers

| Weight [g] | 570                              |
|------------|----------------------------------|
| Dimensions | 30 x 28 x 13 cm / 12 x 11 x 5 in |

Material

Cordura®