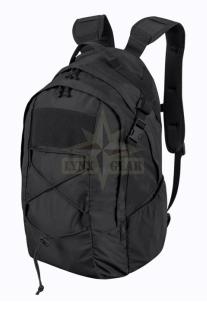

# Description

LYNX

Every-Day Carry is the name for the essentials that are with us every day. Ideally they should be as simple as possible, versatile and well thoughout. And that's exactly what our EDC Lite Pack is like - designed with everyday carry requirements in mind, yet lighter then our standard EDC Pack. The backpack has spacious, two-chamber construction. The main chamber has slick interior, without any pockets or organizers that can the pack heavier then it needs to be. Front chamber is lined with soft velour velcro fabric, compatible with our Versatile Insert System®, which allows you to personalize your pack as you need. The exterior of the pack is as simple as possible, with only ID loop velcro on front and shock cord that can hold small jacket. On bottom part of the sides there are small pockets made of elastic mesh.

Pouches not included.

#### Features

- Lightweight, simplified construction
- Made of rip-stop nylon fabric
- Velcro ID pane
- Front chamber lined with velour velcro
- Comfortable carrying handle
- Comfortable carrying system
- Anatomical shoulder straps
- Shock cord with cord lock
- YKK® zippers

## ORDER CONFIRMATION

Weight [g] Dimensions Capacity [l] Material 575 31 X 46 X 15 cm/ 12 X 18 X 6 in 21 Nylon