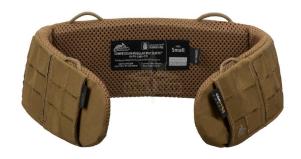

## Description

COMPETITION Modular Belt Sleeve® is one of the two platforms of the COMPETITION Set. It was designed as an additional sleeve for the main 45 mm wide COMPETITION Nautic Shooting Belt, but will also work with any other gun belts up to 45 mm wide. The sleeve is fully padded with thick, durable EVA® foam, so that you wont feel any discomfort from gun belt of sharp edges of the pouches. On the surface there are laser cut modular platforms compatible with MOLLE/PALS system. The platforms are divided into section so that you are able to weave your belt outside for mounting holster or belt mountable pouches. On the sides there are two horizontal slits on the bottom for mounting hip holsters or drop leg panels. The sleeve is profiled and lined with mesh for comfort even during prolonged use. Four low profile paracord loops will allow mounting of any harness.

## **Features**

- Made of Cordura®
- Lined with mesh
- Laser cut PALS/MOLLE on front and sides
- Harness anchor points
- Padded with EVA® foam
- · Vertical slits between modular panels

Weight [g]

Dimensions 92 x 11 x 1,5 cm / 36.2 x 4.3 x 0,6

in

Material Cordura

Page 1/2

Online store WWW.LYNXGEAR.LV
Company: SIA LATLYNX
info@lynxgear.lv, +371 26159668
Reg. No. 45403038162, VAT Reg. No. LV45403038162,

Legal address: Baznīcas iela 8, Aizkraukle, Aizkraukles novads, LV-5101, LATVIJA