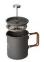

## Description

CAMP French Press Coffee Mug is a camping mug made of anodized aluminum, with a lid that allows you to directly brew fresh coffee. Together with the CAMP Hand Coffee Grinder, it makes a convenient set for use in the woods or at home. The large capacity will allow you to prepare coffee for 2-3 people at a time.

Features:

- Made of anodized aluminum
- Capacity 600 ml
- An additional scale on the outer wall
- Resistant to mechanical damage

Weight [g] Dimensions Material

Brand country - Poland.

9.5 X 12.5 cm / 3.74 X 4.92 in