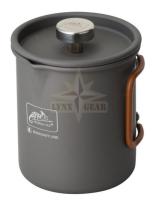

## Description

CAMP French Press Coffee Mug is a camping mug made of anodized aluminum, with a lid that allows you to directly brew fresh coffee. Together with the CAMP Hand Coffee Grinder, it makes a convenient set for use in the woods or at home. The large capacity will allow you to prepare coffee for 2-3 people at a time.

Features:

- Made of anodized aluminum
- Capacity 600 ml
- An additional scale on the outer wall
- Resistant to mechanical damage

Weight [g] Dimensions Material

Brand country - Poland.

9.5 X 12.5 cm / 3.74 X 4.92 in