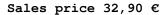

## Description

CAMP French Press Coffee Mug is a camping mug made of anodized aluminum, with a lid that allows you to directly brew fresh coffee. Together with the CAMP Hand Coffee Grinder, it makes a convenient set for use in the woods or at home. The large capacity will allow you to prepare coffee for 2-3 people at a time.

Features:

- Made of anodized aluminum
- Capacity 600 ml
- An additional scale on the outer wall
- Resistant to mechanical damage

Weight [g] Dimensions Material

Brand country - Poland.

9.5 X 12.5 cm / 3.74 X 4.92 in