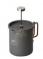

## Description

CAMP French Press Coffee Mug is a camping mug made of anodized aluminum, with a lid that allows you to directly brew fresh coffee. Together with the CAMP Hand Coffee Grinder, it makes a convenient set for use in the woods or at home. The large capacity will allow you to prepare coffee for 2-3 people at a time.

Features:

- Made of anodized aluminum
- Capacity 600 ml
- An additional scale on the outer wall
- Resistant to mechanical damage

Weight [g] Dimensions Material

Brand country - Poland.

9.5 X 12.5 cm / 3.74 X 4.92 in