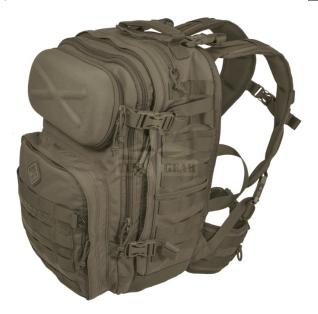

## Description

A well sized day-backpack w/ thermoformed back panel, the Patrol $^{m}$  suits anyone needing to transport their gear and includes a unique thermoformed cap to protect sunglasses and a large organizer pocket for pens, lights, knives, etc. The removable MOLLE-compatible belt can be worn alone as a surface for mounting smaller bags/pouches.

## Details:

- A well sized day-backpack w/ thermoformed back panel.
- Padded back-carrier pocket fits most 15" laptops.
- Includes a unique thermoformed cap to protect optics, etc.
- Multiple modular/MOLLE/velcro expansion options externally.
- Large organizer pocket for pens, lights, knives, etc. (in outermost pocket).
- Unique harness system & removable MOLLE-compatible belt.
- Use the belt alone as a surface for mounting bags/pouches.

Capacity: 36 1

External Size:  $53 \times 27 \times 25.4 \text{ cm}$ .

Main Compartment:  $48.3 \times 27 \times 14$  cm; Hardshell:  $21 \times 11 \times 3$  cm; Front Pocket:  $27 \times 22.5 \times 2.5$ 

Laptop Compartment: 44 x 27 x 2 cm.

Weight: ca. 1995 g.

Page 1/1