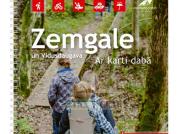

## Description

The most important addition to the updated editions is the section "Guide to Nature Trails", which includes the best nature trails of each region -Zemgale, Kurzeme, Latgale and Vidzeme, totaling more than 60. Such a compilation has been made for the first time, and it was created together with experts from the portal dodies.lv When making a choice, many considerations are taken into account: the substantive and scenic values of the trails, the location, the quality of the infrastructure, etc. Each trail has a description, a detailed map, pictures and information about the length of the trail, estimated hiking time, road surface, rated difficulty, whether it is marked in nature, whether there are rest and fire places available, whether it can be cycled , baby carriages or wheelchairs, etc. There are also news for cyclists. The editions show cycle routes marked in nature with the official designation (a blue plate with a white bicycle and the number of the cycle route), which have been numbered. These numbers are now given on the maps next to each route, and each edition has a list of the cycle routes included in it. For lovers of water tourism, the distances to the rivers have been clarified, supplemented and newly included. The publications were created in cooperation with the joint-stock company "Latvijas valsts meži", which takes care of the management and beautification of a large part of the nature trails included in the publication. In addition, more than 350 other mammadaba recreation places are maintained throughout Latvia, offering the opportunity to enjoy the beauty of nature and the availability of forests free of charge. The first issue of the four-issue series "With a map in nature" was published two years ago. It was like a logical continuation of the first edition of the Great Latvian Atlas, applying the voluminous atlas for convenient and safe use in nature, even in bad weather and terrain conditions. They are based on a detailed map on a scale of 1:100,000 (1 cm on the map = 1 km in nature) for the entire territory of Latvia, each page

Series "With a map in nature" Updated edition Dimensions 213  $\times$  300 mm Zemgale- 54 pages Laminated pages of each issue Spiral binding

Page 2/2