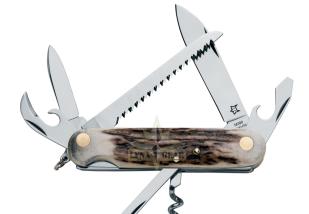

## Description

This is a handy multi-purpose pocket knife. This knife is a godsend for lovers of traditional hunting, it combines classics and trouble-free reliability. The handle of this knife is made of deer antler, due to its texture, each knife is truly unique.

Knife includes tools:

- Blade DropPoint
- Small blade
- Can opener
- Bottle opener
- Flat screwdriver
- Awl
- Corkscrew

The blade is made of M390 - this is the Austrian steel of the BOHLER concern. On the Rockwell scale, she has an indicator of 60-62 HRC.