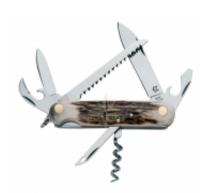

## ORDER CONFIRMATION

Possesses excellent firmness of the cutting edge. However, it is worth noting that the reverse side of this property is not quite a simple sharpening.

The handle is made of deer antler. Deer horn has a special aesthetic and is excellent as a material for hunting knife handles. This is a rather slippery material, so you should carefully hold the knife in a glove. Made in Italy.