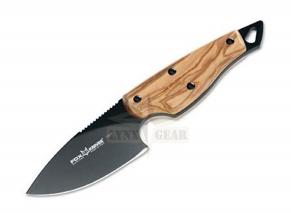

# Description

European Hunter fixed blade knife is hunting knife with blade made of N690Co stainless steel of high quality with Black Idroglider coatingvery resistant to abrasion and waterproof. Handle made of Olive wood- a very elegant and precious wood coming from Eastern Mediterranean. Avaliable with or without skinner.

Equipped with brown leather sheath.

Fixed Knife Type:

19,5 Total Length: Blade Length: 8,5 Blade Thickness: 4,0 mm Weight: 185,0 g Blade Material: N690Co Handle Material: Olive Wood