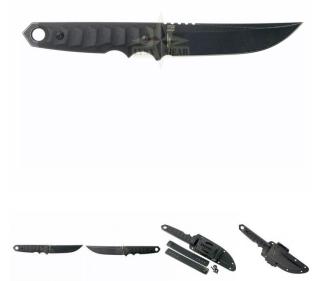

## Description

The Fox Knives Ryu is a modern interpretation of a classic Japanese tanto sword. A short sword that was originally carried by Samurai. Today the term 'tanto' is used for a certain type of blade shape. It is characterized by the pointed tip and often straight back. Something you can clearly see in the Fox Ryu. This type of blade shape is suitable for penetrating tasks due to the strong point. But also daily chores such as opening a box are no problem with this blade shape.

Blade Steel: Niolox
Hardness: HRC 59-61
Blade Coating: black Idroglider stone washed
Handle: G10 black
Screws: stainless steel
Sheath: Kydex®
Blade Length: 13 cm - 5.12"
Overall Length: 27 cm - 10.63"
Blade Thickness: 5 mm - 0.20"
Weight: 225 gr - 7.94 oz