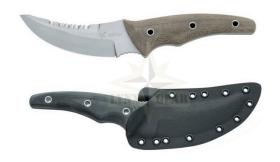

## Description

The Recon is a standout fixed blade knife from Fox Knives military division. The long, upswept primary cutting edge and serrated upper grind are geared toward close quarters combat techniques. Its Bohler N690 steel blade is full-tang and bead blast finished. OD green canvas Micarta/ G10 scales offer comfort and reliable grip.

Type: Fixed Knife

Total Length: 26,5 Blade Length: 12,0 Blade Thickness: 5,0 Weight: 300,0 g Blade Material: N690Co

Handle Material: G10/ OD Micarta

Blade Color: Black

Color: Black/ Green