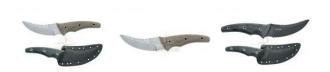

## Description

The Recon is a standout fixed blade knife from Fox Knives military division. The long, upswept primary cutting edge and serrated upper grind are geared toward close quarters combat techniques. Its Bohler N690 steel blade is full-tang and bead blast finished. OD green canvas Micarta/ G10 scales offer comfort and reliable grip.

Type: Fixed Knife

Total Length: 26,5 Blade Length: 12,0 Blade Thickness: 5,0 Weight: 300,0 g Blade Material: N690Co

Handle Material: G10/ OD Micarta

Blade Color: Black

Color: Black/ Green