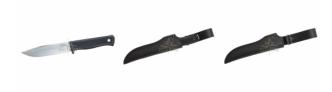

## Description

The Fallkniven S1 Forest Knife is one of the best knife ever made for outdoor adventure and fishing. The sturdy blade of the S1 made of extremely strong laminated VG10 custom stainless steel. The edge of the S1 is a convex grind for extra strong cutting power. The modified clip point blade shape works extremely well for penetrating tough materials, and the long curved edge is ideal for skinning.

The set includes open top dangler black leather sheath.

If your needs require that no reflections come from your knife blade, we offer a black CeraKote option. The CeraKote is a tough surface coating that will also protect the blade from corrosion. CeraKote is a hard coating made of Teflon and ceramics that we apply for military users and others who want to avoid shiny blades. Be aware, however, that although CeraKote is an industry standard, it is also just a finish applied to the metal blade similar to painting a car and it will gradually wear off when put to use. Please note that physical abrasions could scratch through the CeraKote coating. Over time, the black CeraKote may separate from the blade, but more durable coatings make the knife difficult to sharpen and cost up to Online store WWW.LYNXGEAR.LV Company: SIA LATLYNX info@lynxgear.lv, +371 26159668 Reg. No. 45403038162, VAT Reg. No. LV45403038162, Legal address: Baznīcas iela 8, Aizkraukle, Aizkraukles novads, LV-5101, LATVIJA Bank Account: LV87UNLA0050021387494 AS SEB Bank, SWIFT: UNLALV2X