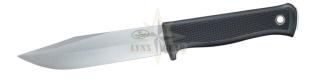

## Description

The Fallkniven S1 Forest Knife is one of the best knife ever made for outdoor adventure and fishing. The sturdy blade of the S1 made of extremely strong laminated VG10 custom stainless steel. The edge of the S1 is a convex grind for extra strong cutting power. The modified clip point blade shape works extremely well for penetrating tough materials, and the long curved edge is ideal for skinning.

The blade of the S1 is long enough for mild chopping work. With a full 5mm (0.2") thickness, there is little chance the blade could ever break. The checkered handle of the S1 provides an excellent grip in all conditions even when your hands are cold and wet. If you are looking for top quality classic knife, the Fallkniven S1 is one of the best in the world.