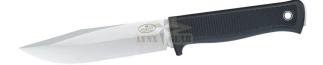

# Fallkniven S1 Forest Knife, Lam. VG7 Steel

The **Fallkniven S1 Forest Knife** is a premium choice for outdoor adventures and fishing, designed to excel in demanding environments. Built with sturdy laminated VG7 stainless steel and a convex edge, the S1 offers unmatched cutting power, durability, and versatility. Whether you're skinning game, penetrating tough materials, or performing mild chopping tasks, the S1 Forest Knife is engineered to deliver superior performance.

### Key Features

- **Durable Laminated VG7 Steel:** Offers exceptional edge retention and toughness, ensuring reliable performance for outdoor tasks.
- **Convex Edge:** Provides extra strong cutting power, making it ideal for skinning, slicing, and penetrating tough materials.
- Modified Clip Point Blade: Designed for precision and versatility in a variety of applications.
- **Robust Blade Design:** 5mm thick blade resists breakage, even under heavy use, and is long enough for light chopping tasks.
- **Ergonomic Handle:** Checkered Thermorun handle offers a secure grip in all conditions, including when hands are cold and wet.
- Choice of Sheaths: Available with a high-quality black leather sheath or a durable Zytel sheath featuring a two-way locking mechanism for

### Specifications

- Steel: Laminated VG7
- Hardness: 59 HRC
- Edge: Convex
- **Tang:** Protruding broad tang
- Handle Material: Thermorun
- Sheath: Leather, Zytel, or Left-Handed Zytel (sold separately)
- Weight (knife only): 193 g
- Blade Length: 130 mm
- Blade Thickness: 5 mm
- Total Length: 247 mm
- Coating: Satin finish