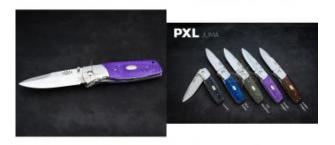

# Fallkniven PXLpd - Juma Purple Dragon Exclusive Folding Knife, Elmax Steel

The PXLpd is a premium folding knife crafted for everyday carry (EDC). Featuring an adjustable blade made from Swedish Elmax powder steel with a hardness of HRC 61-62, this knife ensures exceptional edge retention and durability. The handle scales are made from stunning Juma Purple Dragon, a modern and resilient material, mounted on a stainless steel frame for enhanced strength and beauty.

# Additional Information

- Steel: Elmax
- Hardness (HRC): 61-62
- Edge: Convex
- Handle material: Juma Purple Dragon
- Weight, knife only: 179 g
- Blade length: 88 mm
- Blade thickness: 3.5 mm
- Total length: 199 mm
- Total length, folded: 111 mm
- Locking: Liner-lock