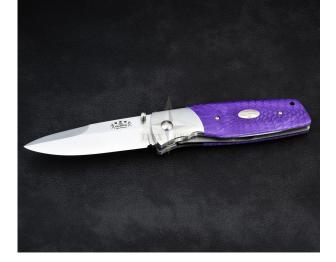

# Fallkniven PXLpd - Juma Purple Dragon Exclusive Folding Knife, Elmax Steel

The PXLpd is a premium folding knife crafted for everyday carry (EDC). Featuring an adjustable blade made from Swedish Elmax powder steel with a hardness of HRC 61-62, this knife ensures exceptional edge retention and durability. The handle scales are made from stunning Juma Purple Dragon, a modern and resilient material, mounted on a stainless steel frame for enhanced strength and beauty.

### Premium Features

Juma is a cutting-edge material composed of mineral base components bound with resin, creating a stable, durable handle that resists cleaning agents and offers endless design possibilities. The PXLpd's reliable liner-lock system enables one-handed operation, making it convenient and secure for various tasks. Additionally, the knife includes a strong, removable clip for effortless carrying.

# Additional Information

- Steel: Elmax
- Hardness (HRC): 61-62
- Edge: Convex
- Handle material: Juma Purple Dragon
- Weight, knife only: 179 g
- Blade length: 88 mm
- Blade thickness: 3.5 mm
- Total length: 199 mm
- Total length, folded: 111 mm
- Locking: Liner-lock