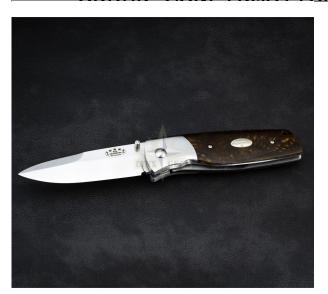

# Fallkniven PXLgd - Juma Golden Dragon Exclusive Folding Knife, Elmax Steel

The PXLgd is a modern, slightly larger folding knife designed for everyday carry (EDC). Featuring an adjustable blade crafted from Swedish Elmax powder steel, it delivers exceptional edge retention with a hardness of HRC 61-62. The handle is made from stainless steel with elegant Juma Golden Dragon scales, combining durability with unique aesthetics.

#### Premium Features

Juma is a state-of-the-art material formed from a blend of mineral base components bound with resin, resulting in a stable, durable handle. Its striking pattern and resistance to cleaning agents ensure long-lasting beauty. The PXLgd is equipped with a robust liner-lock system, allowing for smooth one-handed operation, and includes a removable clip for safe and convenient carry.

#### Design and Functionality

The PXLgd combines functionality with refined design, making it suitable

Page 1/2

Online store WWW.LYNXGEAR.LV Company: SIA LATLYNX

info@lynxgear.lv, +371 26159668

Reg. No. 45403038162, VAT Reg. No. LV45403038162,

# ORDER CONFIRMATION

for a variety of everyday tasks. Its convex edge ensures superior cutting performance, while the adjustable blade bolt allows customization of blade movement. Easy to maintain, this knife is a reliable companion for daily

# Additional Information

• Steel: Elmax

• Hardness (HRC): 61-62

• Edge: Convex

Handle material: Juma Golden Dragon

• Weight, knife only: 179 g

• Blade length: 88 mm

• Blade thickness: 3.5 mm

• Total length: 199 mm

• Total length, folded: 111 mm

• Locking: Liner-lock

Brand country: Sweden

Page 2/2