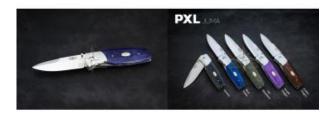

# Fallkniven PXLbs - Juma Blue Snake Exclusive Folding Knife, Elmax Steel

The PXLbs is a modern, slightly larger folding knife designed for everyday carry (EDC). Featuring an adjustable blade made from high-quality Swedish Elmax powder steel, it offers exceptional sharpness retention with a hardness of HRC 61-62. The handle is made from stainless steel with stunning Juma Blue Snake scales, combining durability with a striking appearance.

# **Premium Features**

Juma is a cutting-edge material crafted from a blend of mineral base materials bound with resin, resulting in a highly stable and durable handle. Its unique pattern and resistance to cleaning agents ensure longevity and visual appeal. The PXLbs is equipped with a strong liner-lock system, allowing one-handed operation, and includes a removable clip for safe and convenient carry.

## Additional Information

• Steel: Elmax

• Hardness (HRC): 61-62

Edge: Convex

• Handle material: Juma Blue Snake

Weight, knife only: 179 g

• Blade length: 88 mm

• Blade thickness: 3.5 mm