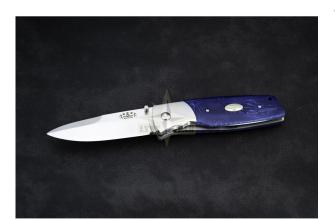

# Fallkniven PXLbs - Juma Blue Snake Exclusive Folding Knife, Elmax Steel

The PXLbs is a modern, slightly larger folding knife designed for everyday carry (EDC). Featuring an adjustable blade made from high-quality Swedish Elmax powder steel, it offers exceptional sharpness retention with a hardness of HRC 61-62. The handle is made from stainless steel with stunning Juma Blue Snake scales, combining durability with a striking appearance.

# **Premium Features**

Juma is a cutting-edge material crafted from a blend of mineral base materials bound with resin, resulting in a highly stable and durable handle. Its unique pattern and resistance to cleaning agents ensure longevity and visual appeal. The PXLbs is equipped with a strong liner-lock system, allowing one-handed operation, and includes a removable clip for safe and convenient carry.

## Additional Information

• Steel: Elmax

• Hardness (HRC): 61-62

Edge: Convex

• Handle material: Juma Blue Snake

Weight, knife only: 179 g

• Blade length: 88 mm

• Blade thickness: 3.5 mm