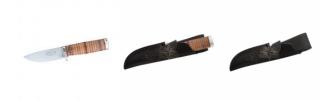

- **ORDER CONFIRMATION m Blade Thickness:** Enhanced by laminate • 5mm Blade technology for 20% additional resistance to bending compared to solid blades.
- High-Quality Leather Sheath: Securely stores and protects the knife during transport and storage.

## Specifications

- Steel: Laminated CoS
- Hardness (HRC): 60
- Edge: Convex
- Tang: Protruding broad tang
- Handle Material: Leather
- Sheath: Leather
- Weight: 174 g (knife only)
- Blade Length: 100 mm
- Blade Thickness: 5 mm
- Total Length: 215 mm
- Finger Guard: Stainless Steel