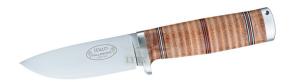

# Description

Fallkniven NL5LCOS Idun Hunting Knife, Lam. CoS Steel The Falkniven NL5LCOS Idun Hunting Knife from the renowned Northern Light Series is a masterpiece of craftsmanship, blending beauty, durability, and exceptional performance. Named after Idun, the Norse goddess of fertility and eternal youth, this knife is designed for experienced hunters and knife enthusiasts who demand top-tier quality. With a laminated blade forged from Cobalt Special (CoS) steel, it offers unparalleled edge retention, strength, and resilience, making it ideal for demanding tasks. Features

- Laminated CoS Steel Blade: Combines a CoS core for exceptional edge retention with tough 420J2 stainless steel sides for resilience and durability.
- **Convex Edge:** Handcrafted for superior cutting performance and edge strength, ensuring reliability for precision tasks and heavy-duty use.
- Oxhide Leather Handle: Offers a rugged, ergonomic grip that ages elegantly with a rich brown patina over time. Unaffected by water, oil, or solvents.

## Specifications

- Steel: Laminated CoS
- Hardness (HRC): 60
- Edge: Convex
- Tang: Protruding broad tang
- Handle Material: Leather
- Sheath: Leather
- Weight: 174 g (knife only)
- Blade Length: 100 mm
- Blade Thickness: 5 mm
- Total Length: 215 mm
- Finger Guard: Stainless Steel